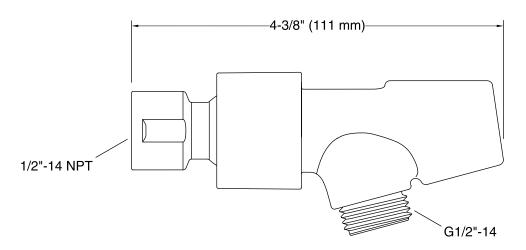

# Awaken® Handshower Cradle K-98771

#### **Features**

- Easily mounts on the end of your showerarm.
- Brass ball joint pivots to angle handshower
- Fits most standard handshower hoses and handshowers.

### Material

KOHLER finishes resist corrosion and tarnishing.



### Codes/Standards

ASME A112.18.1/CSA B125.1

## Kohler Faucet Lifetime Limited Warranty

See website for detailed warranty information.

### **Available Color/Finishes**

Color tiles intended for reference only.

| Color | Code | Description             |
|-------|------|-------------------------|
|       | CP   | Polished Chrome         |
|       | BN   | Vibrant® Brushed Nickel |
|       | 2BZ  | Oil-Rubbed Bronze       |





### Awaken®

Handshower Cradle K-98771





### **Technical Information**

All product dimensions are nominal.

#### **Notes**

Install this product according to the installation guide.