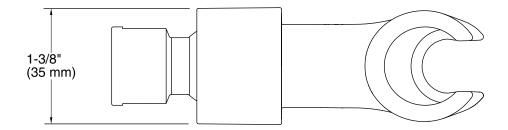

# Awaken® Handshower Cradle K-98771

#### **Features**

- Easily mounts on the end of your showerarm.
- Brass ball joint pivots to angle handshower
- Fits most standard handshower hoses and handshowers.

### Material

KOHLER finishes resist corrosion and tarnishing.



### Codes/Standards

ASME A112.18.1/CSA B125.1

## Kohler Faucet Lifetime Limited Warranty

See website for detailed warranty information.

### **Available Color/Finishes**

Color tiles intended for reference only.

| Color | Code | Description             |
|-------|------|-------------------------|
|       | CP   | Polished Chrome         |
|       | BN   | Vibrant® Brushed Nickel |
|       | 2BZ  | Oil-Rubbed Bronze       |





### Awaken®

Handshower Cradle K-98771





### **Technical Information**

All product dimensions are nominal.

#### **Notes**

Install this product according to the installation guide.