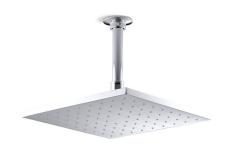

## **Contemporary Square**

Rain Showerhead K-13696

#### **Features**

- Single-function Rain showerhead
- MasterClean<sup>™</sup> spray nozzles prohibit mineral buildup for easy cleaning
- Katalyst™ Spray Technology with air induction ball joint (patent pending)
- Optimized sprayface for maximum performance
- Solid brass construction
- 2.5 gallon (9.5 L) per minute flow rate
- 1/2" 14 NPT connection