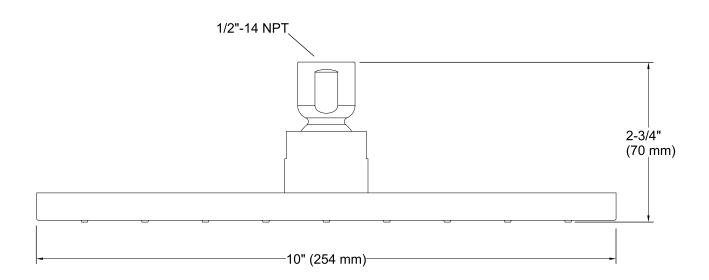

echnology with air induction ball joint (patent pending)
- Optimized sprayface for maximum performance
- Solid brass construction
- 2.5 gallon (9.5 L) per minute flow rate
- 1/2" 14 NPT connection



## Codes/Standards

ASME A112.18.1/CSA B125.1 DOE - Energy Policy Act 1992

See website for detailed warranty information.

## **Available Color/Finishes**

Color tiles intended for reference only.

| Color | Code | Description             |
|-------|------|-------------------------|
|       | СР   |                         |
|       | SN   |                         |
|       | BGD  |                         |
|       | BN   |                         |
|       | BV   | Vibrant® Brushed Bronze |
|       | TT   |                         |





# **Contemporary Square**

Rain Showerhead K-13696



## **Technical Information**

All product dimensions are nominal.

#### **Notes**

Install this product in accordance with the installation instructions.