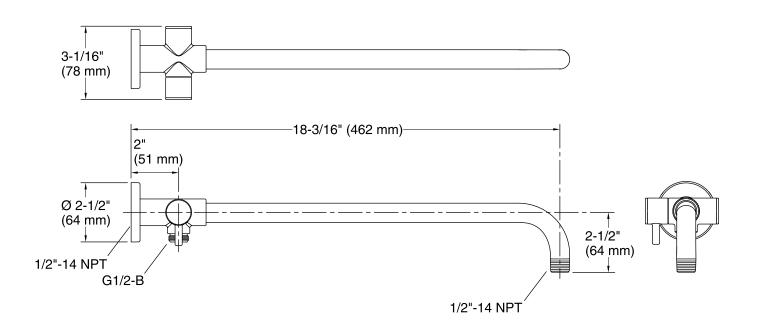

ter K-76333

#### **Features**

- Diverter switches water between rainhead or handshower
- 1/2-inch NPT connection
- For use with KOHLER rainheads & handshowers (sold separately)

### Material

- Metal construction
- KOHLER finishes resist corrosion and tarnishing



## Codes/Standards

ASME A112.18.1/CSA B125.1

# **KOHLER® Faucet Lifetime Limited Warranty**

See website for detailed warranty information.

### **Available Color/Finishes**

Color tiles intended for reference only.

| Color | Code | Description              |
|-------|------|--------------------------|
|       | CP   | Polished Chrome          |
|       | SN   | Vibrant® Polished Nickel |
|       | BN   | Vibrant® Brushed Nickel  |
|       | BV   | Vibrant® Brushed Bronze  |
|       | 2BZ  | Oil-Rubbed Bronze        |







### **Technical Information**

All product dimensions are nominal.

### **Notes**

Install this product according to the installation guide.