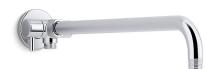

# Wallmount Rainhead Arm w/2-way Diverter K-76333

#### **Features**

- Diverter switches water between rainhead or handshower
- 1/2-inch NPT connection
- For use with KOHLER rainheads & handshowers (sold separately)