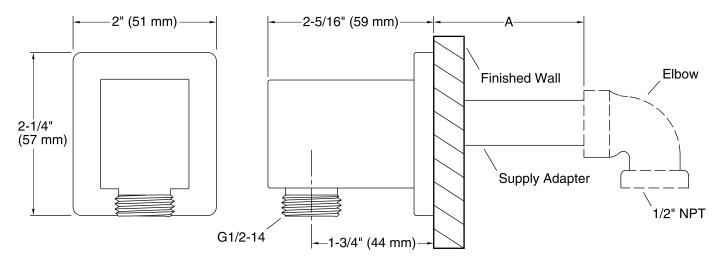

# Awaken® Wall-mount Supply Elbow K-98350

| Supply Adapter     | A                                  |
|--------------------|------------------------------------|
| 1218069 (included) | 1-13/16" – 2-5/16" (46 mm – 59 mm) |
| 1229031*           | 0 – 1/2" (0 – 13 mm)               |
| 1247986*           | 5/16" - 13/16" (8 mm - 21 mm)      |
| 1247985*           | 13/16" – 1-5/16" (21 mm – 33 mm)   |
| 1247984*           | 1-5/16" – 1-13/16" (33 mm – 46 mm) |
| 1218070*           | 2-5/16" – 2-13/16" (59 mm – 71 mm) |
| 1218071*           | 2-13/16" – 3-5/16" (71 mm – 84 mm) |

\*Sold Separately

#### **Notes**

Install this product according to the installation guide.

If dimension "A" is between 1-13/16" (46 mm) and 2-5/16" (59 mm) use the included supply adapter. For the other dimensions, order the appropriate supply adapter.