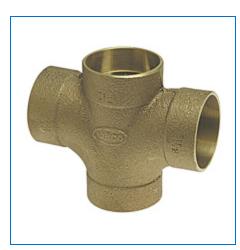

Material Number E270770, DWV Double Tee C x C x C x C - Cast, 835

The double tee features solder cups. This fitting allows for a connection to be made in continuous pipeline and branch out in two different directions. Please refer to NIBCO technical data sheets and catalogs for engineering and installation information, in addition to special made-to-order products. In addition to its inherent qualities of beauty, durability and low maintenance, copper's reusability makes it an ideal application in sustainable projects. NIBCO® copper fittings are manufactured