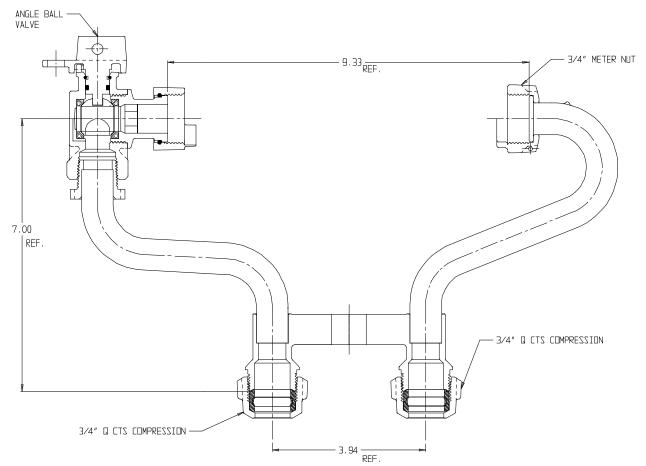

## NL Meter Setter - 731-3--WXQQ 33

Q CTS Compression x Q CTS Compression

## SUBMITTAL INFORMATION

- Manufactured in compliance with ANSI/AWWA C800 (latest revision)
- Brass components in contact with potable water conform to ASTM B584, UNS C89833 (latest revision) and identified with "NL"
- Certified to NSF/ANSI 61 (reference height restrictions) and NSF/ANSI 372
- Brass components not in contact with potable water conform to ASTM B62 and ASTM B584, UNS C83600 -85-5-5-5 (latest revision)
- Copper tubing made in compliance with ASTM B75 or B88, UNS C12200 (latest revision)
- Lead free solder joints
- Designed to provide proper meter spacing for ease of installation
- Padlock wings standard on all valves
- Insert stiffeners required on all flexible plastic connections