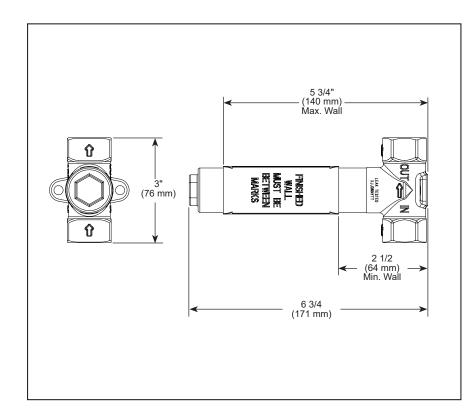

## **STANDARD SPECIFICATIONS**

- Forged brass body
- Includes ceramic cartridge assembly
- 90° rotation
- Integrated brass stem
- Solid brass extension sleeve
- Provides precise handle alignment
- Integrated friction bearing provides smooth handle operation
- · All parts are replaceable from the front
- Recommended working pressure of 45-80 psi
- Volume control flows up to 16.2 gpm @ 60 psi
- Maximum 9.6 gpm @ 60 psi per volume contol when paired with Sensori Thermostatic trim
- Volume controls are required for every outlet and every set of body sprays (up to max flow)
- Volume control only. Must be used with separate temperature control device.
- Rough can accommodate up to 3 1/4" wall thickness. NOTE: some applications may require stem extender RP100304.