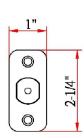

LATCHBOLT THROW DISTANCE: KOB VS. LEVER: N/A 5 KNOB DIMENSIONS: N/A # PINS IN CYLINDER: LEVER LENGTH: ANTI-BUMP PIN INSTALLED: N/A No **ROSE DIMENSIONS:** 2.5" H × 2.5" W × 2.5" D # KEYS INCLUDED: 2

SPINDLE TYPE: Deadbolt ROSETTE / ESCUTCHEON SHAPE: Round MOUNTING HARDWARE INCLUDED: Yes **CROSS BORE:** 2.13"