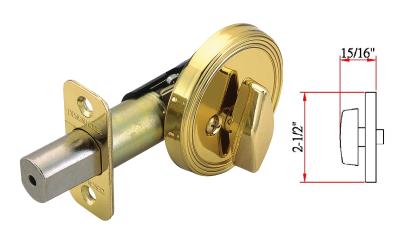

## **SPECIFICATIONS**

REKEYABLE?:

MATERIAL CONSTRUCTION: Brass **KEYWAY:** ΚW LOCK FUNCTION: Deadbolt **REMOVABLE CORE:** Nο

LATCH FACEPLATE 1: Round Corner **DEADBOLT FUNCTION:** Single Sided 0.94" LATCH BACKSET: Fixed; 2-3/8" Only **EXTERIOR MAX PROJECTION:** INTERIOR MAX PROJECTION: 0.94" LATCH TYPE: 2 Way (fixed faceplate)

LATCHBOLT THROW DISTANCE: KOB VS. LEVER: N/A 5 KNOB DIMENSIONS: N/A # PINS IN CYLINDER: LEVER LENGTH: ANTI-BUMP PIN INSTALLED: N/A No **ROSE DIMENSIONS:** 2.5" H × 2.5" W × 2.5" D # KEYS INCLUDED: 2

SPINDLE TYPE: Deadbolt ROSETTE / ESCUTCHEON SHAPE: Round MOUNTING HARDWARE INCLUDED: Yes **CROSS BORE:** 2.13"

Ι" **EDGE BORE:** TOOLS NEEDED FOR INSTALLATION: Phillips Screwdriver

Reversible 0.57 lbs. HANDING: ASSEMBLED WEIGHT:

No

WARRANTY: 5-Year limited warranty

ANSI CERTIFICATION: Grade 3 **BHMA GRADE:** 3 No FIRE RATED: ADA COMPLIANT: No