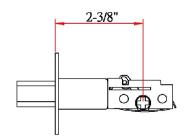

## **SPECIFICATIONS**

REKEYABLE?:

MATERIAL CONSTRUCTION: Brass **KEYWAY:** ΚW LOCK FUNCTION: Deadbolt **REMOVABLE CORE:** Nο

LATCH FACEPLATE 1: Round Corner **DEADBOLT FUNCTION:** Single Sided 0.94" LATCH BACKSET: Fixed; 2-3/8" Only **EXTERIOR MAX PROJECTION:** INTERIOR MAX PROJECTION: 0.94" LATCH TYPE: 2 Way (fixed faceplate)