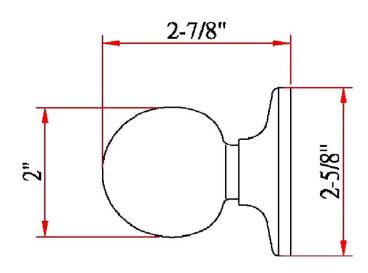

## **SPECIFICATIONS**

MATERIAL CONSTRUCTION: **KEYWAY:** Brass LOCK FUNCTION: **REMOVABLE CORE:** Dummy LATCH FACEPLATE 1: **DEADBOLT FUNCTION:** N/A LATCH BACKSET: **EXTERIOR MAX PROJECTION:** 2.88" INTERIOR MAX PROJECTION: 2.88" LATCH TYPE: KOB VS. LEVER: Knob

2" H × 2" W × 2" D KNOB DIMENSIONS:

LEVER LENGTH: N/A

2.63" H × 2.63" W × 2.63" D **ROSE DIMENSIONS:** 

ROSETTE / ESCUTCHEON SHAPE: Round **CROSS BORE:** 2.13" Ι" **EDGE BORE**:

Reversible HANDING:

No REKEYABLE?: