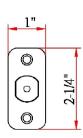

## Single Sided Deadbolt Lockset Satin Nickel







## **SPECIFICATIONS**

REKEYABLE?:

MATERIAL CONSTRUCTION:BrassKEYWAY:KWLOCK FUNCTION:DeadboltREMOVABLE CORE:No

DEADBOLT FUNCTION:Single SidedLATCH FACEPLATE I:Round CornerEXTERIOR MAX PROJECTION:0.94"LATCH BACKSET:Fixed; 2-3/8" OnlyINTERIOR MAX PROJECTION:0.94"LATCH TYPE:2 Way (fixed faceplate)

KOB VS. LEVER:

N/A

LATCHBOLT THROW DISTANCE:

I"

KNOB DIMENSIONS:

N/A

# PINS IN CYLINDER:

No

ROSE DIMENSIONS:

2.5" H × 2.5" W × 2.5" D

# KEYS INCLUDED:

2

ROSETTE / ESCUTCHEON SHAPE: Round SPINDLE TYPE: Deadbolt
CROSS BORE: 2.13" MOUNTING HARDWARE INCLUDED: Yes

EDGE BORE: I" TOOLS NEEDED FOR INSTALLATION: Phillips Screwdriver

**HANDING:** Reversible **ASSEMBLED WEIGHT:** 0.49 lbs.

**WARRANTY:** 5-Year limited warranty

No

ANSI CERTIFICATION: Grade 3
BHMA GRADE: 3
FIRE RATED: No
AD