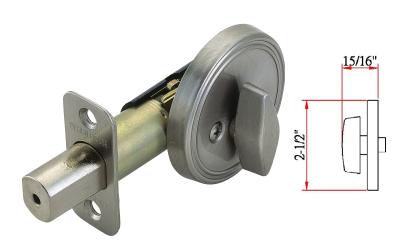

## **SPECIFICATIONS**

REKEYABLE?:

MATERIAL CONSTRUCTION:BrassKEYWAY:KWLOCK FUNCTION:DeadboltREMOVABLE CORE:No

DEADBOLT FUNCTION:Single SidedLATCH FACEPLATE I:Round CornerEXTERIOR MAX PROJECTION:0.94"LATCH BACKSET:Fixed; 2-3/8" OnlyINTERIOR MAX PROJECTION:0.94"LATCH TYPE:2 Way (fixed faceplate)

# PINS IN CYLINDER:

No

ROSE DIMENSIONS:

2.5" H × 2.5" W × 2.5" D