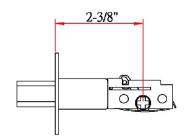

## **SPECIFICATIONS**

REKEYABLE?:

MATERIAL CONSTRUCTION:BrassKEYWAY:KWLOCK FUNCTION:DeadboltREMOVABLE CORE:No

DEADBOLT FUNCTION:Single SidedLATCH FACEPLATE I:Round CornerEXTERIOR MAX PROJECTION:0.94"LATCH BACKSET:Fixed; 2-3/8" OnlyINTERIOR MAX PROJECTION:0.94"LATCH TYPE:2 Way (fixed faceplate)