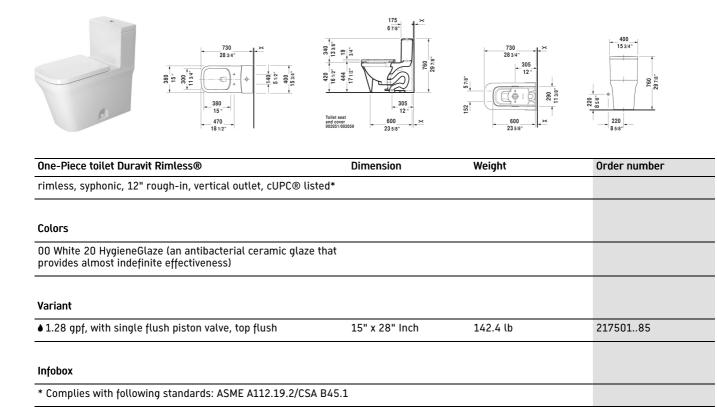

## **P3 Comforts One-Piece toilet Duravit Rimless**® # 217501..85

All drawings contain the necessary measurements which are subject to standard tolerances. They are stated in inch & mm and are nonbinding. Exact measurements, in particular for customized installation scenarios, can only be taken from the finished ceramic piece.