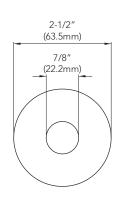

### **Product Features**

- · Brass construction
- 1/2" (12.7mm) diameter NPT on both ends
- "S" style with 11" riser
- Includes 1/2" (12.7mm) IPS sure grip flange
- Meets ASME A112.18.1
- cUPC/IAPMO listed

# **Product Specifications**

<sup>\*</sup> All measurements are nominal. Please verify before actual installation.