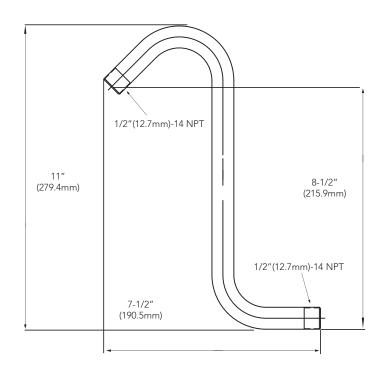

### **Product Features**

- · Brass construction
- 1/2" (12.7mm) diameter NPT on both ends
- "S" style with 11" riser
- Includes 1/2" (12.7mm) IPS sure grip flange
- Meets ASME A112.18.1
- cUPC/IAPMO listed

# **Product Specifications**

<sup>\*</sup> All measurements are nominal. Please verify before actual installation.