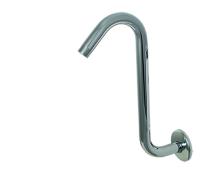

# SHOWER ARM

### **Product Features**

- · Brass construction
- 1/2" (12.7mm) diameter NPT on both ends
- "S" style with 11" riser
- Includes 1/2" (12.7mm) IPS sure grip flange
- Meets ASME A112.18.1
- cUPC/IAPMO listed

#### **Model Numbers:**

PFSK44CP Chrome

**PFSK44ZBN** PVD brushed nickel **PFSK44ORB** Oil rubbed bronze

PFSK44CP