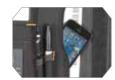

## FEATURES

- Full zipper closure.
- Poly material with soft, textured spine.
- LED light is powered by 2 #2016 batteries (included).

Multiple business card pockets.
Spring clip for 8½" x 11" writing pad.
External tape measure clip.

## A CLOSER LOOK

Built in calculator.

Easily positioned LED light for use in low light conditions.

Pen pockets and document sleeve.