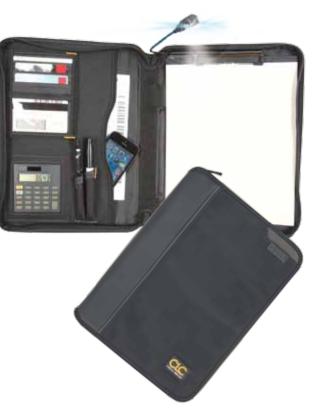

LIGHTED PRO CONTRACTOR'S BUSINESS PORTFOLIO Patent#: D694,447

L217 LIGHT BUILT-IN LED

This LED lighted Pro Contractor's Business Portfolio with built in calculator, external tape measure clip and full zipper closure keeps you organized. Also features a flexible neck LED Light and 8½" x 11" note pad. LED light is powered by 2 #2016 batteries (included).

## FEATURES

- Full zipper closure.
- Poly material with soft, textured spine.
- LED light is powered by 2 #2016 batteries (included).

Multiple business card pockets.
Spring clip for 8½" x 11" writing pad.
External tape measure clip.

## A CLOSER LOOK

Built in calculator.

Easily positioned LED light for use in low light conditions.

Pen pockets and document sleeve.