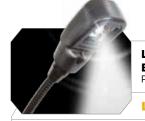

## FEATURES

- Convenient, integrated 3 level LED light system.
- Large, sturdy telescoping handle extends for fast transport of heavy loads.
- Large interior holds most large power tools and accessories.

## A CLOSER LOOK

Swivels to light work area or bag contents.

 Double zipper top folds back and magnetically attaches to telescoping handle.

Heavy-duty treaded wheels for easy bag movement over rough terrain.