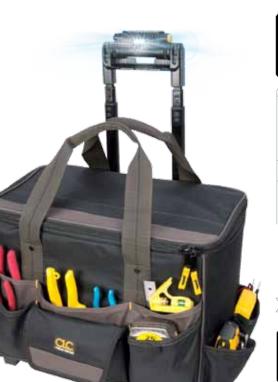

LIGHTED HANDLE 17" ROLLER BAG Patent#: 9,204,699

L258 POCKETS 17

6 Multi-use pockets inside and 11

outside to help organize a wide

Light output: 39 Lumens max.

> Powered by two AAA batteries

variety of hand tools.

(included).

The Lighted Handle Roller Bag is a versatile bag that allows for easy transportation of your power tools and accessories over almost any terrain. Perfect for any job site, the built-in swiveling handle light allows you to light your work area or the inside of your bag with ease.

## FEATURES

- Convenient, integrated 3 level LED light system.
- Large, sturdy telescoping handle extends for fast transport of heavy loads.
- Large interior holds most large power tools and accessories.

## A CLOSER LOOK

Swivels to light work area or bag contents.

 Double zipper top folds back and magnetically attaches to telescoping handle.

Heavy-duty treaded wheels for easy bag movement over rough terrain.