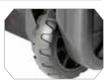

## A CLOSER LOOK

Swivels to light work area or bag contents.

 Double zipper top folds back and magnetically attaches to telescoping handle.

Heavy-duty treaded wheels for easy bag movement over rough terrain.