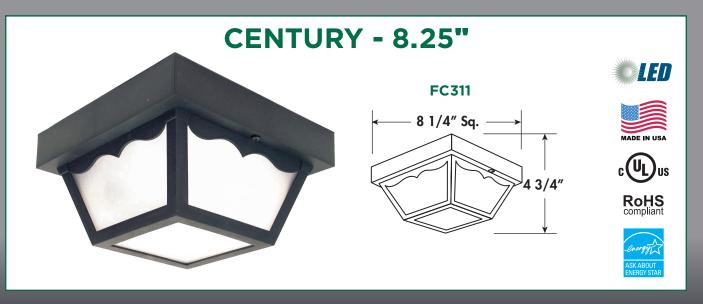

## NON-METALLIC OUTDOOR LIGHTING

- o Available in LED, Incandescent & GU24
- Molded of Durable Non-Corrosive UV Resistant Resins with Polycarbonate Base
- o Ceiling Mount
- UL Listed for Damp Locations
- Standard Pack QTY: 6

## EXAMPLE # FC311-LE800C-BF

| STYLE # | LIGHT SOURCE                                                                                              | BODY                | DIFFUSER                                       | OPTIONS                                                                  |
|---------|-----------------------------------------------------------------------------------------------------------|---------------------|------------------------------------------------|--------------------------------------------------------------------------|
| FC311   | INCANDESCENT, MEDIUM BASE, 120V<br>ENERGY STAR WITH LAMP OPTION<br>I60-1 X 60W                            | W-White<br>B- Black | POLYPROPYLENE<br>F-Frosted<br>GLASS<br>G-Clear | <b>LSW</b> -9W, 2700K,<br>LED Lamp<br><b>LSC</b> -9W, 4000K,<br>LED Lamp |
|         | GU24 BASE, 120V, ENERGY STAR WITH LAMP OPTION<br>G13-1 X 13W<br>G18-1 X 18W<br>G23-1 X 23W<br>G26-1 X 26W | W-White<br>B- Black | POLYPROPYLENE<br>F-Frosted<br>GLASS<br>G-Clear | L-2700K, CFL                                                             |