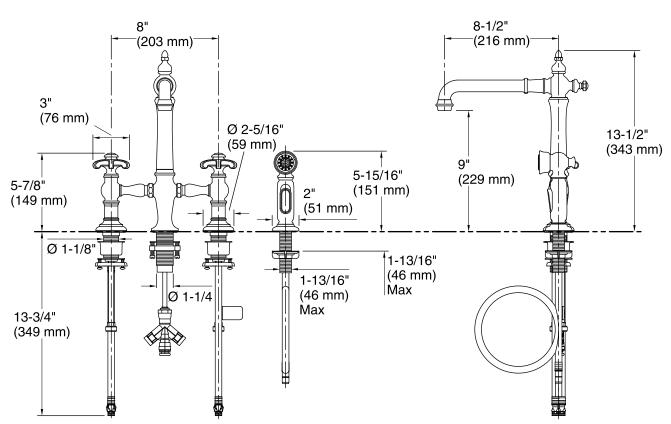

### **Technical Information**

All product dimensions are nominal.

Valve body: Plastic

### Spout:

Spout reach: Handle clearance:

### Faucet:

Flow rate: Pressure:

Sidespray:

Flow rate: Pressure: 1.8 gal/min (6.8 l/min) 60 psi (4.1 bar)

1.5 gal/min (5.7 l/min)

8-1/2" (216 mm)

1-1/2" (38 mm)

60 psi (4.1 bar)