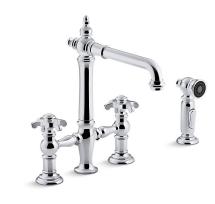

### Artifacts® Deck-Mount Bridge Kitchen Sink Faucet

K-76519-3M

### Features

- Matching two-function sidespray featuring Sweep<sup>®</sup> Spray and BerrySoft<sup>®</sup> provides convenience for cleaning and food prep.
- Sweep<sup>®</sup> spray creates a wide, forceful blade of water for superior cleaning.
- BerrySoft<sup>®</sup> is a light spray that gently washes fruits and vegetables.
- Ceramic disc valves exceed industry longevity standards, ensuring durable performance for life.
- ProMotion<sup>®</sup> technology's light, quiet braided hose and swiveling ball joint make the sidespray easier and more comfortable to use.
- MasterClean<sup>™</sup> sprayface features an easy-to-clean surface that withstands mineral buildup.
- Tall swing spout and 360-degree spout rotations offer superior clearance for filling pots and cleaning.
- Two six-prong handles offer separate control of hot and cold water.
- 1.5 gpm (gallons per minute) maximum flow rate at 60 psi.

### Material

- Premium metal construction.
- KOHLER finishes resist corrosion and tarnishing.
- Sidespray is color-matched to the faucet finish.

## **Artifacts**®

# KOHLER, Faucets

Deck-Mount Bridge Kitchen Sink Faucet K-76519-3M