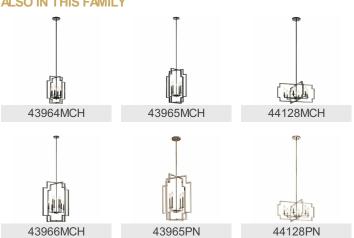

| Interior<br>51"<br>Dry                                     |

#### **FIXTURE ATTRIBUTES**

Mounting Style

Mounting Weight

| FIXTORE ALTRIBUTES                |                     |
|-----------------------------------|---------------------|
| Housing                           |                     |
| Primary Material<br>Max Stem Tilt | STEEL<br>90 Degrees |
| Product/Ordering Information      |                     |
| SKU                               | 43966PN             |
| Finish                            | Polished Nickel     |
| Style                             | Art Deco            |
| UPC                               | 783927518161        |

Swivel/Stem Hung

13.40 LBS

# **Finish Options**



Midnight Chrome



Polished Nickel



### **ALSO IN THIS FAMILY**