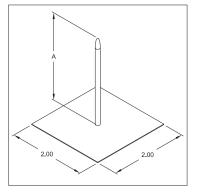

#### Standard Construction

Nail- 12 GA zinc plated carbon steel Baseplate - 28 GA, 2" x 2" wide ASTM A-653 galvanized carbon steel Washer- 30 GA ASTM A-653 galvanized carbon steel

The baseplate is coated with adhesive and covered with silicone release paper. (Peel & Press)

## Packaging

| Size (in)<br>(A) | Box Qty | Skid Qty |
|------------------|---------|----------|
| 3/4              | 500     | 18,000   |
| 1-1/4            | 500     | 18,000   |
| 1-3/4            | 500     | 18,000   |
| 2                | 500     | 18,000   |
| 2-1/2            | 500     | 18,000   |
| 4-1/2            | 500     | 18,000   |