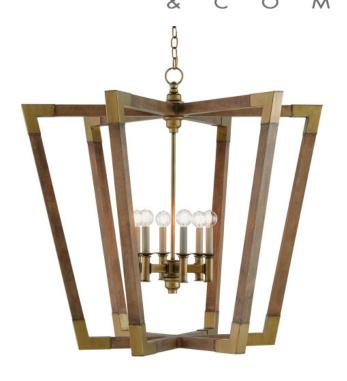

## Bastian Large Chestnut Lantern

Overall: 34.5"h x 37"dia

Finish: Chestnut/Brass Materials: Wood/Wrought Iron

Item Weight: 25 lb Number of Lights: 6 Sugggested Bulb: G Globe Socket Type: E12 Watts per Socket / Item: 60 / 360

Chain Included: 6' Brass Cord: 13' Gold The Arts & Crafts movement inspired the design of the Bastian Large Lantern, which is made of wrought iron and wood in chestnut and brass finishes. The aged feel of the brass clasping the spokes of wood brings extra warmth to this brown lantern. There are a number of designs in this family of fixtures.