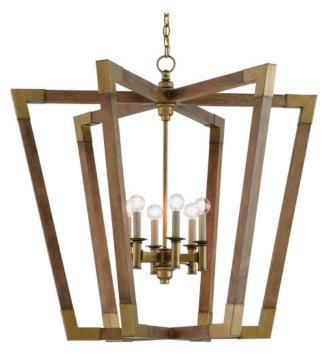

## Bastian Large Chestnut Lantern

Overall: 34.5"h x 37"dia

Finish: Chestnut/Brass Materials: Wood/Wrought Iron

Item Weight: 25 lb Number of Lights: 6 Sugggested Bulb: G Globe Socket Type: E12 Watts per Socket / Item: 60 / 360

Chain Included: 6' Brass Cord: 13' Gold The Arts & Crafts movement inspired the design of the Bastian Large Lantern, which is made of wrought iron and wood in chestnut and brass finishes. The aged feel of the brass clasping the spokes of wood brings extra warmth to this brown lantern. There are a number of designs in this family of fixtures.