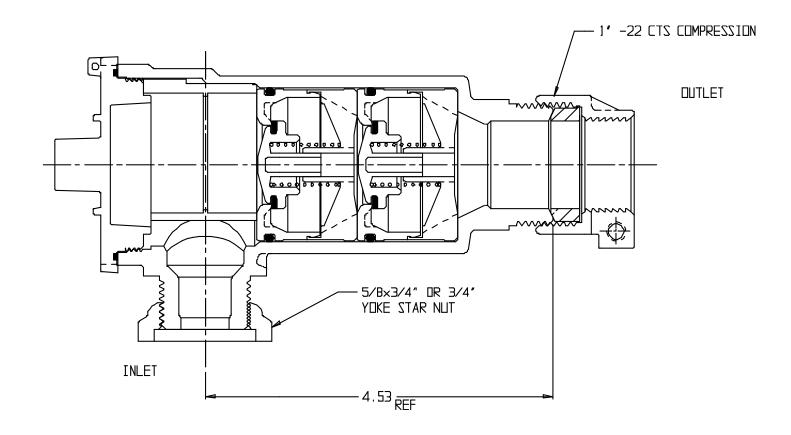

## SUBMITTAL DATA SHEET

NL Check Valve - 7112-4Y2 34

Yoke Star Nut x -22 CTS Compression

## SUBMITTAL INFORMATION

- Manufactured in compliance with ANSI/AWWA C800 (latest revision)
- Dual checks manufactured in compliance with ANSI/ASSE 1024 (latest revision)
- Brass components in contact with potable water conform to ASTM B584, UNS C89833 (latest revision) and identified with "NL"
- Certified to NSF/ANSI 61 and NSF/ANSI 372
- Brass components not in contact with potable water conform to ASTM B62 and ASTM B584, UNS C83600 -85-5-5-5 (latest revision)
- Rated for 175 PSIG water pressure
- Insert stiffeners required on all flexible plastic connections