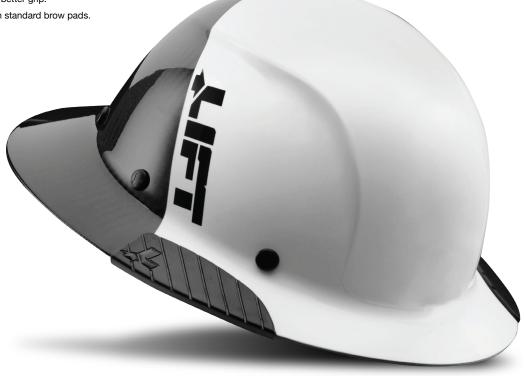

## **DAX** CARBON

- Shell Made from fiber reinforced resin; to withstand impacts
- Internal Liner Using a six-point suspension system to provide superior impact absorption
- Padding Perforated Clarino® synthetic leather comfort dome with molded EVA foam insert for additional shock absorbing protection to the top of head
- Retention System Using our uniquely designed LUX Suspension System to provide better retention. The ratcheting fitment dial allows for rapid head size adjustment and is easy to grip and manipulate with gloves on. The ratcheting system lies on the occipital lobe, providing stability and comfort.

• Brim Grip - A staple feature on all our premium hard hats is designed to provide a better grip.

• Brow Pad – Synthetic leather is durable and provides better sweat absorption than standard brow pads.