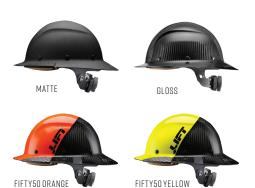

| COLOR          | #           |
|----------------|-------------|
| MATTE          | HDFM-17KG   |
| GLOSS          | HDC-15KG    |
| FIFTY50 YELLOW | HDF50C-19HC |
| FIFTY50 ORANGE | HDF50C-19OC |
| FIFTY50 WHITE  | HDF50C-19WC |