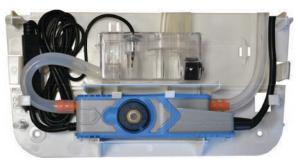

### Fascia Kit

The BlueDiamond Fascia kit has been specially adpated to fit our brand new **MicroBlue**<sup>™</sup> condensate pump. It can accommodate the pump and the new clear reservoir with the ability to hide various cables and tubing at the same time. The Fascia kit has a easy to use detachable cover and sits nicely under any Air Conditioning Unit.

#### Purchase Code T18-016

The BlueDiamond Fascia kit has been specially adpated to fit our brand new **MicroBlue**<sup>™</sup> condensate pump. It can accommodate the pump and the new clear reservoir with the ability to hide various cables and tubing at the same time. The Fascia kit has a easy to use detachable cover and sits nicely under any Air Conditioning Unit.