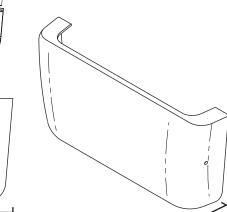

### Fascia Kit

The BlueDiamond Fascia kit has been specially adpated to fit our brand new **MicroBlue**<sup>™</sup> condensate pump. It can accommodate the pump and the new clear reservoir with the ability to hide various cables and tubing at the same time. The Fascia kit has a easy to use detachable cover and sits nicely under any Air Conditioning Unit.

\*Pump & Reservior not included\*