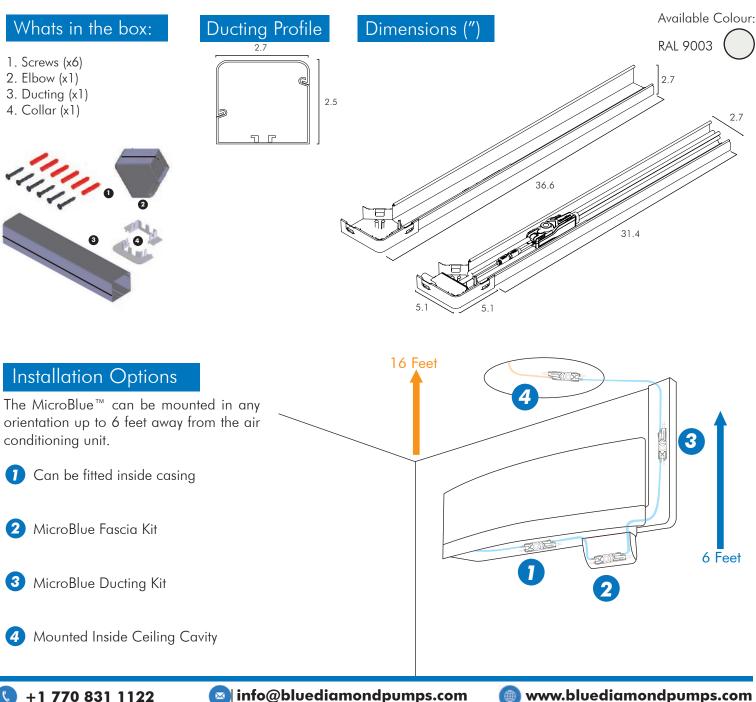

### **Ducting Kit**

Whats in the box:

1. Screws (x6) 2. Elbow (x1) 3. Ducting (x1) 4. Collar (x1)

The BlueDiamond Ducting kit has been specially adpated to fit our brand new **MicroBlue**<sup>TM</sup> & **MiniBlue**<sup>®</sup>R condensate pump. It can accommodate the pump and the new clear reservoir with the ability to hide various cables and tubing at the same time. The Ducting kit is easy to fit and has detachable slide on/ silde off cover and sits nicely beside any Air Conditioning Unit.

Ducting Profile

57

, +1 770 831 1122

Purchase Code T18-007

📨 info@bluediamondpumps.com

2.5

www.bluediamondpumps.com

### Installation Options

The MicroBlue<sup>™</sup> can be mounted in any orientation up to 6 feet away from the air conditioning unit.

Can be fitted inside casing

2 MicroBlue Fascia Kit

3 MicroBlue Ducting Kit

4 Mounted Inside Ceiling Cavity

+1 770 831 1122

info@bluediamondpumps.com

www.bluediamondpumps.com

Dimensions

5.1

10.2