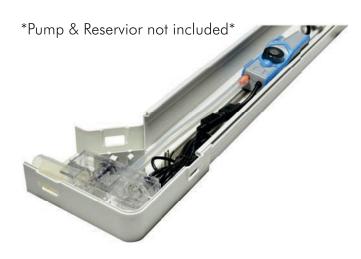

### Fascia Kit

The BlueDiamond Fascia kit has been specially adpated to fit our brand new **MicroBlue**<sup>™</sup> condensate pump. It can accommodate the pump and the new clear reservoir with the ability to hide various cables and tubing at the same time. The Fascia kit has a easy to use detachable cover and sits nicely under any Air Conditioning Unit.

\*Pump & Reservior not included\*

#### Purchase Code T18-016

The BlueDiamond Fascia kit has been specially adpated to fit our brand new **MicroBlue**<sup>™</sup> condensate pump. It can accommodate the pump and the new clear reservoir with the ability to hide various cables and tubing at the same time. The Fascia kit has a easy to use detachable cover and sits nicely under any Air Conditioning Unit.

\*Pump & Reservior not included\*

- A. Cover (x 1)
- B. Base Plate (x 1)
- C. Mounting screws (x 4)
- D. Wall Plug (x 4)
- E. Cable Tie (x 1)
- F. A/C Outlet Tube 100mm (x 1)
- G. Connector Tube 140mm (x 1)