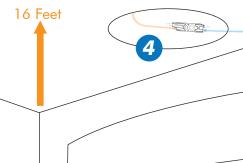

### Installation Options

The MicroBlue<sup>™</sup> can be mounted in any orientation up to 6 feet away from the air conditioning unit.

Can be fitted inside casing

2 MicroBlue Fascia Kit

3 MicroBlue Ducting Kit

4 Mounted Inside Ceiling Cavity

+1 770 831 1122

info@bluediamondpumps.com

www.bluediamondpumps.com

Dimensions

5.1

10.2