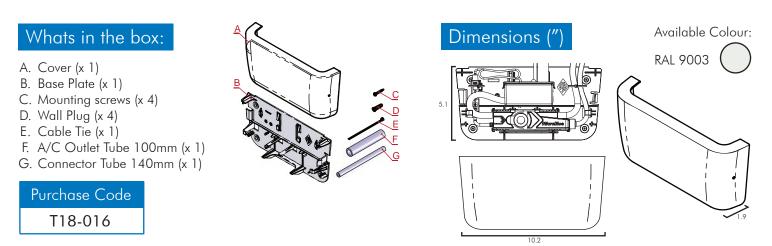

#### Purchase Code T18-016

The BlueDiamond Fascia kit has been specially adpated to fit our brand new **MicroBlue**<sup>™</sup> condensate pump. It can accommodate the pump and the new clear reservoir with the ability to hide various cables and tubing at the same time. The Fascia kit has a easy to use detachable cover and sits nicely under any Air Conditioning Unit.

\*Pump & Reservior not included\*

- A. Cover (x 1)
- B. Base Plate (x 1)
- C. Mounting screws (x 4)
- D. Wall Plug (x 4)
- E. Cable Tie (x 1)
- F. A/C Outlet Tube 100mm (x 1)
- G. Connector Tube 140mm (x 1)