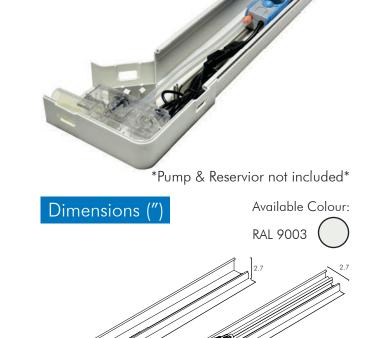

### Fascia Kit

The BlueDiamond Fascia kit has been specially adpated to fit our brand new **MicroBlue**<sup>™</sup> condensate pump. It can accommodate the pump and the new clear reservoir with the ability to hide various cables and tubing at the same time. The Fascia kit has a easy to use detachable cover and sits nicely under any Air Conditioning Unit.

\*Pump & Reservior not included\*