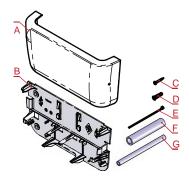

#### Purchase Code T18-016

The BlueDiamond Fascia kit has been specially adpated to fit our brand new **MicroBlue**<sup>™</sup> condensate pump. It can accommodate the pump and the new clear reservoir with the ability to hide various cables and tubing at the same time. The Fascia kit has a easy to use detachable cover and sits nicely under any Air Conditioning Unit.

\*Pump & Reservior not included\*

- A. Cover (x 1)
- B. Base Plate (x 1)
- C. Mounting screws (x 4)
- D. Wall Plug (x 4)
- E. Cable Tie (x 1)
- F. A/C Outlet Tube 100mm (x 1)
- G. Connector Tube 140mm (x 1)