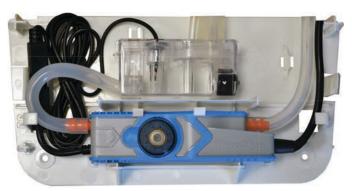

### Fascia Kit

The BlueDiamond Fascia kit has been specially adpated to fit our brand new **MicroBlue**<sup>™</sup> condensate pump. It can accommodate the pump and the new clear reservoir with the ability to hide various cables and tubing at the same time. The Fascia kit has a easy to use detachable cover and sits nicely under any Air Conditioning Unit.

#### Purchase Code T18-016

The BlueDiamond Fascia kit has been specially adpated to fit our brand new **MicroBlue**<sup>™</sup> condensate pump. It can accommodate the pump and the new clear reservoir with the ability to hide various cables and tubing at the same time. The Fascia kit has a easy to use detachable cover and sits nicely under any Air Conditioning Unit.