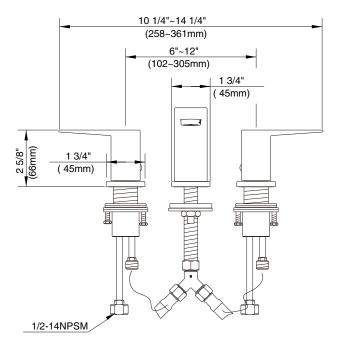

### Description

- · Ceramic disc cartridges
- · Metal lever handles
- 3 5/8" high spout, 5 1/8" spout length
- 3 hole mount, 6" 12" installation
- · Metal touch down drain assembly
- 1.2gpm (4.5L/min) maximum flow rate @60 psi
- Meets CEC Requirement