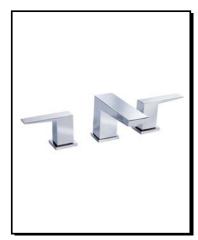

# MID-TOWN™ TWO HANDLE WIDESPREAD LAVATORY FAUCET

### Description

- · Ceramic disc cartridges
- · Metal lever handles
- 3 5/8" high spout, 5 1/8" spout length
- 3 hole mount, 6" 12" installation
- · Metal touch down drain assembly
- 1.2gpm (4.5L/min) maximum flow rate @60 psi
- Meets CEC Requirement