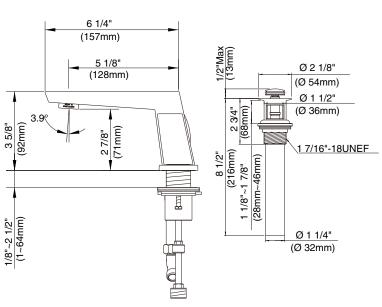

### Description

- · Ceramic disc cartridges
- · Metal lever handles
- 3 5/8" high spout, 5 1/8" spout length
- 3 hole mount, 6" 12" installation
- · Metal touch down drain assembly
- 1.2gpm (4.5L/min) maximum flow rate @60 psi
- Meets CEC Requirement