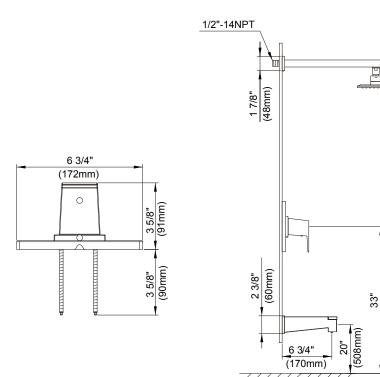

#### Description

- Features Mono Chic single function showerhead D460066
- All brass 12 3/4" showerarm
- · Diverter on spout
- Use with valve D1120 series (w/ stops) or D1150 series (w/o stops) or D1125 series (w/ stops) or D1155 series (w/o stops)
- · Must order valve separately
- 1.75gpm (6.6L/min) maximum flow rate @80psi