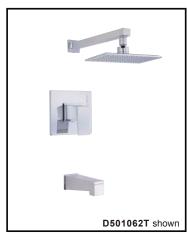

#### Model

D501062T (Tub & Shower trim) D501562T (Shower only trim)

#### Description

- Features Mono Chic single function showerhead D460066
- All brass 12 3/4" showerarm
- · Diverter on spout
- Use with valve D1120 series (w/ stops) or D1150 series (w/o stops) or D1125 series (w/ stops) or D1155 series (w/o stops)
- · Must order valve separately
- 1.75gpm (6.6L/min) maximum flow rate @80psi