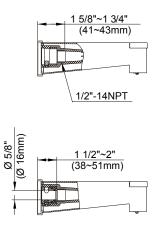

#### Description

- Features Mono Chic single function showerhead D460066
- All brass 12 3/4" showerarm
- · Diverter on spout
- Use with valve D1120 series (w/ stops) or D1150 series (w/o stops) or D1125 series (w/ stops) or D1155 series (w/o stops)
- · Must order valve separately
- 1.75gpm (6.6L/min) maximum flow rate @80psi