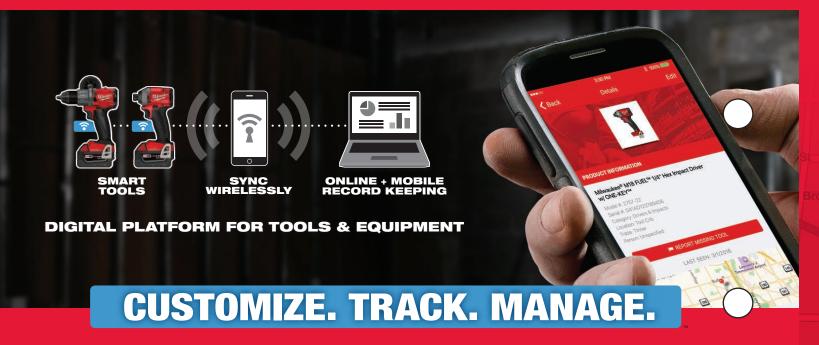

## ONETKEY

UNLOCKING THE DIGITAL JOBSITE.

## TRACKS ANYTHING. **SURVIVES EVERYTHING.**

**TOOL AND EQUIPMENT TRACKER** 

Lock your tool and

Manage your