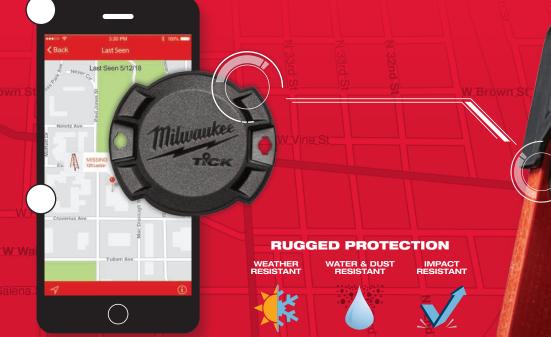

## TRACKS ANYTHING. **SURVIVES EVERYTHING.**

**TOOL AND EQUIPMENT TRACKER** 

Lock your tool and

Manage your

## **AVAILABLE KITS**

TICK™ Tool and **Equipment Tracker** 48-21-2000

Map Data ©2018 Google

Includes: CR 2032 Coincell Battery

TICK™ Tool and **Equipment Tracker** 48-21-2004

Includes: (4) CR 2032 Coincell Batteries