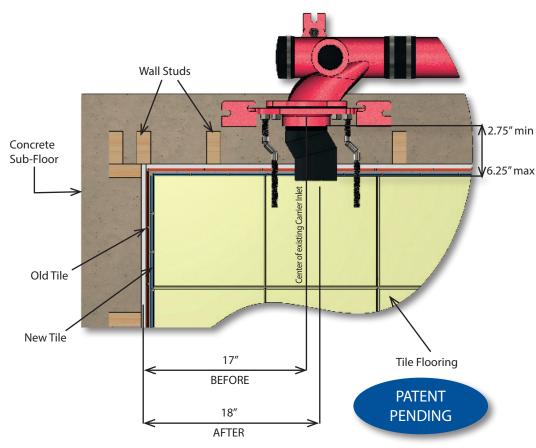

## Universal Water Closet Carrier Offset Kit

You have told us how frustrating and expensive it is when the ADA water closet is less than 18" from the center to the finished wall.

You can now offset the fixture without having to tear out the carrier! The MC-10 Series is tested with the "Shift and Lift" offset hardware package to support a 500 lb. Load with the rear anchor support.

The SHIFT and LIFT is available in three different adjustments:

- 1) 1/2" (Part # MC-10-PN8R-31-SL-50)
- 2) 3/4" (Part # MC-10-PN8R-31-SL-75)
- 3) 1" (Part # MC-10-PN8R-31-SL-100)

Works with all manufacturer's (JaSaWaZ) carriers.