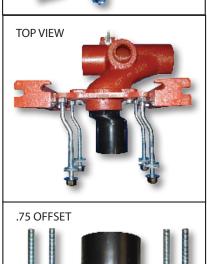

## Universal Water Closet Carrier Offset Kit

You have told us how frustrating and expensive it is when the ADA water closet is less than 18" from the center to the finished wall.

You can now offset the fixture without having to tear out the carrier! The MC-10 Series is tested with the "Shift and Lift" offset hardware package to support a 500 lb. Load with the rear anchor support.

The SHIFT and LIFT is available in three different adjustments:

- 1) 1/2" (Part # MC-10-PN8R-31-SL-50)
- 2) 3/4" (Part # MC-10-PN8R-31-SL-75)
- 3) 1" (Part # MC-10-PN8R-31-SL-100)

Works with all manufacturer's (JaSaWaZ) carriers.