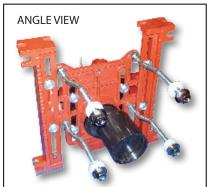

## Universal Water Closet Carrier Offset Kit

You have told us how frustrating and expensive it is when the ADA water closet is less than 18" from the center to the finished wall.

You can now offset the fixture without having to tear out the carrier! The MC-10 Series is tested with the "Shift and Lift" offset hardware package to support a 500 lb. Load with the rear anchor support.

The SHIFT and LIFT is available in three different adjustments:

- 1) 1/2" (Part # MC-10-PN8R-31-SL-50)
- 2) 3/4" (Part # MC-10-PN8R-31-SL-75)
- 3) 1" (Part # MC-10-PN8R-31-SL-100)

Works with all manufacturer's (JaSaWaZ) carriers.