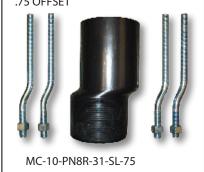

The SHIFT and LIFT is available in three different adjustments:

- 1) 1/2" (Part # MC-10-PN8R-31-SL-50)
- 2) 3/4" (Part # MC-10-PN8R-31-SL-75)
- 3) 1" (Part # MC-10-PN8R-31-SL-100)

Works with all manufacturer's (JaSaWaZ) carriers.