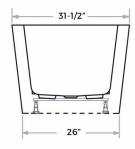

### **Specifications**

- Overall Length: 66-15/16"
- Overall Width: 31-1/2"
- Overall Height: 23-5/8"
- Tub length: 60-1/4"
- Tub width: 24-13/16"
- Tub depth (to overflow): 15-13/16"
- Material: Cast acrylic
- Five year warranty
- Maximum capacity: 67 gallons

#### **DIMENSIONS & MEASUREMENTS**