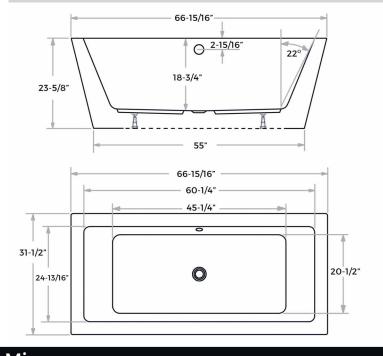

### **Specifications**

- Overall Length: 66-15/16"
- Overall Width: 31-1/2"
- Overall Height: 23-5/8"
- Tub length: 60-1/4"
- Tub width: 24-13/16"
- Tub depth (to overflow): 15-13/16"
- Material: Cast acrylic
- Five year warranty
- Maximum capacity: 67 gallons

#### **DIMENSIONS & MEASUREMENTS**