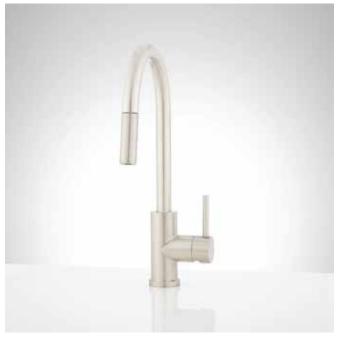

# RAVENEL

### SINGLE-HOLE PULL-DOWN KITCHEN FAUCET SKU: 948535

#### FEATURES

2-Function Sprayer: Stream and Aerated Spray Braided Nylon Supplies 360° Swivel Spout