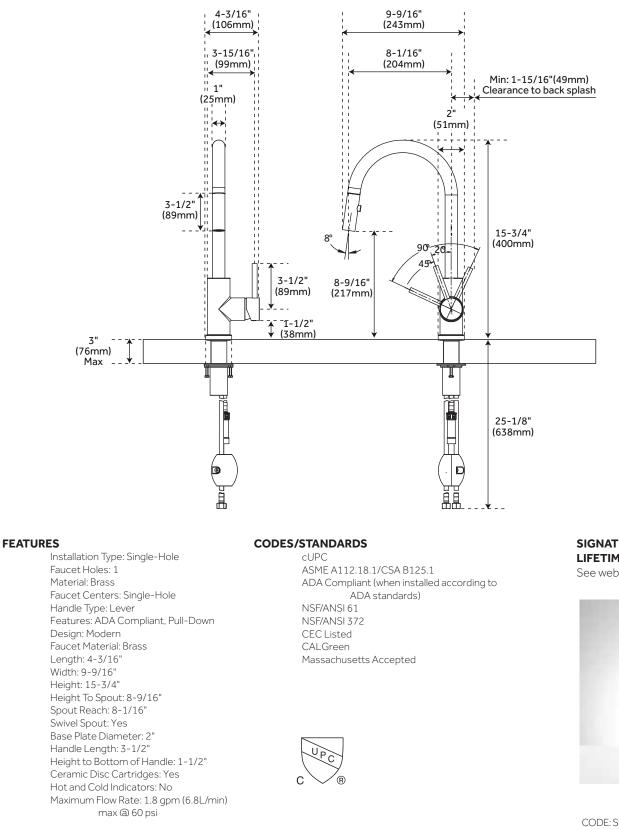

# RAVENEL

## SINGLE-HOLE PULL-DOWN KITCHEN FAUCET

SKU: 948535

### SIGNATURE HARDWARE LIFETIME WARRANTY

See website for warranty information

PAGE 2 CODE: SHXCRA101MCP/SHXCRA101MSS SHXCRA101MMB

All dimensions and specifications are nominal and may vary. Use actual products for accuracy in critical situations.