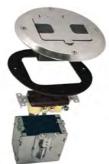

# Single Gang Floor Box Kit with Recessed Duplex 15A TR Device and Adjustable Steel Box, Nickel Finish

Catalog #: 6239NI

# **FEATURE BENEFIT**

Complete Floor Box Kit allows for placement of power for lighting, entertainment equipment and computers.

#### PRODUCT FEATURES

- Can be used for power/data
- 15A, 125V tamper resistant receptacle
- Removable neoprene gaskets allow for independent use of either side of the receptacle with cover closed
- Recessed receptacle minimizes plug protrution
- · Height accessible adjustsments after box is mounted

### **APPLICATIONS**

Floor box kits are used to complete floor box installations on either carpet, tile or wood floors