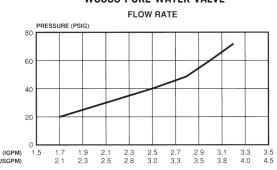

### **W6635 PURE WATER VALVE**

Note: Measurements may vary  $\pm$  6mm (0.25")

Note: Use this page front and back as a product submittal sheet.