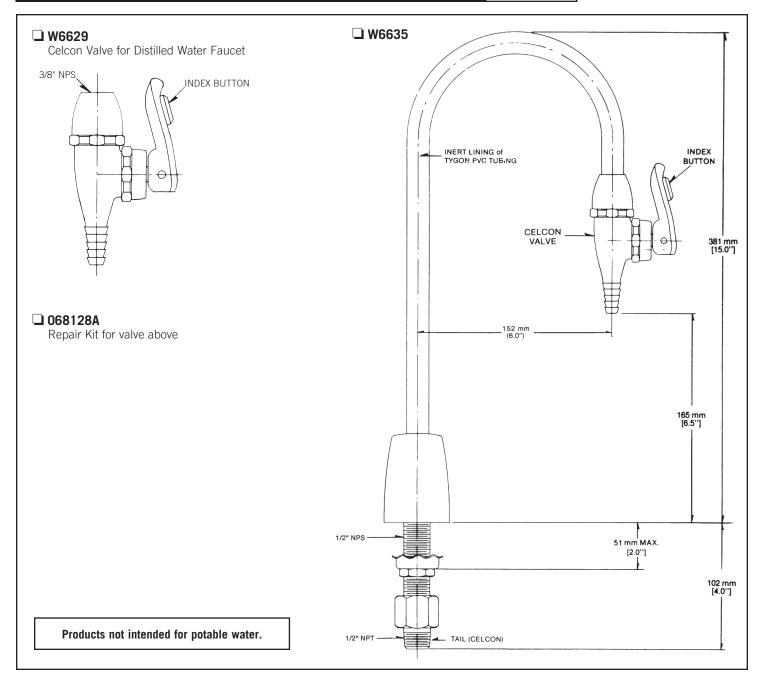

Deckmount pure water faucet complete with W6629 Celcon valve with 6 serration hose end, Tygon tubing, rigid gooseneck, Celcon 1/2" NPT union tail inlet, 1/2" NPS shank, locknut, lockwasher, vandal resistant locking pins

#### **□** W6629

All internal Celcon valve with double action spring loaded handle, complete with 3/8" NPT inlet and 6 serration built-in nozzle

| AVAILABLE<br>MODELS |                 | VARIATION           |                                   |
|---------------------|-----------------|---------------------|-----------------------------------|
|                     |                 | W6629<br>Valve Only | W6635 Valve with Turret and Spout |
| /ICE                | Distilled Water | W6629DW             | W6635DW                           |
| SERVICE             | Dionized Water  | W6629DI             | W6635DI                           |

### **W6635 PURE WATER VALVE**

Note: Measurements may vary  $\pm$  6mm (0.25")

Note: Use this page front and back as a product submittal sheet.