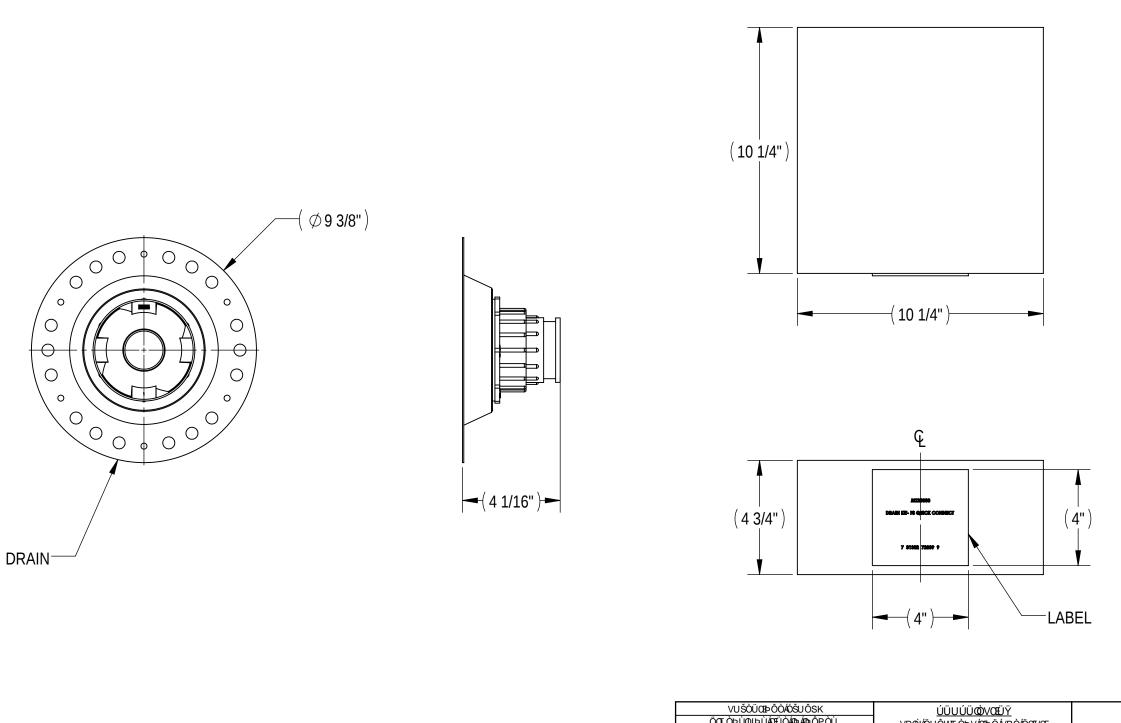

## <u>ÞUVÒÙKÁVÞŠÒÙÙÁJVPÒÜY QÌÒÁÙÚÒÔQ?QÒÖ</u>

1. INTERPRET DRAWING PER ASME Y14.5 - 2009

2. PARTS TO BE CLEAN, FREE OF OIL, GREASE, DIRT AND LOOSE PARTICLES

3. LABEL TO BE PLACED WHERE SHOWN

|                             | VUŠÒÜŒ₽ÔÒ∕ÍÓŠUÔSK          |           |                              | <u>ÚÜUÚÜÒVŒÜŸ</u>                                                             |             |        |    |
|-----------------------------|----------------------------|-----------|------------------------------|-------------------------------------------------------------------------------|-------------|--------|----|
|                             | ÖQT ÒÞÙQJÞÙÁQEÜÒÁQÞÁQÞÔPÒÙ |           | VPQ)/QUÔWTÒÞVÁQĐÖÁ/PÒ/QCE/CE |                                                                               |             |        |    |
|                             | ÖÒÔQTOLŠÚÁŘÝ <u>t</u> ÈF   | Œ₽ÕŠÒÙ    | ±Ě°                          |                                                                               | ŎĔŧŴŬŎŎĔŧŲŰ |        |    |
|                             | ÖÒÔQTOLŠÙÁÉÝÝ ±ÈEH         | ØÜŒÔVQUÞÙ | ±FÐFÎÄ                       | UVPÓÜY QUÓÁÖQUŐŠUÚÓÓA<br>QeÁUQEÜVÁVUÁQEÞŸUÞÓÁY QYP<br>QEWPUÜQZQEVQUÞÁQUUTÁRQE | UWWÁY ÜQVÒÞ | VQVŠÒ  |    |
|                             | ÖÒÔQTOLŠÙÆİÝÝ ±È€€Í        |           |                              | OEÚÚÜUXOEŠÙ                                                                   |             |        | (  |
|                             | T OEVO ÜQOEŠ               |           |                              |                                                                               | Ó/£0Ö       |        |    |
| VP©ÜÖÁŒÞŐŠÒÁÚÜURÒÔVQUÞ<br>∣ | ÚXÔ                        |           |                              | öüœy⊳xóÿ<br>ØĚÄÜUTÒÜU                                                         | FF⊞EF⊕FÎ    | ÙŒĮÒ   | ÖY |
|                             | ØŒP                        |           |                              |                                                                               |             | Ó      |    |
| $\downarrow$ $\neg$         | ÞÐE                        |           |                              | ŒIJÚÜUXÒÖÁÓŸ                                                                  |             | ùô0đšò | Fł |

## ÖÜCEÐÞÁSQVËØÙÁÛWQÔSÁÔUÞÞÒÔVÁ

| ٦ | ZG€€€€€ |
|---|---------|
|   |         |

ROLÔWZZ CÁÓÜOLÐ ÖÙÁDÞÔÈ FIÍŒÍÆÍUÞVÓÁKOÙVOLÆOLÈ ÔPO⊵UÊŐOCAJFIF€

ÜÒX

ùpòòv F uø F

FK