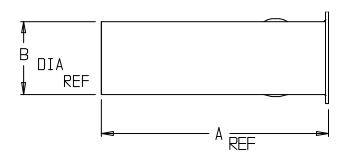

## **SUBMITTAL DATA SHEET**

Service Fitting - 6138

| MODEL NO. | SIZE  | А    | В    |
|-----------|-------|------|------|
| 6138      | 3/4   | 2.38 | .82  |
| 6138      | 1     | 2.38 | 1.03 |
| 6138      | 1 1/4 | 3.25 | 1.31 |
| 6138      | 1 1/2 | 3.25 | 1.51 |
| 6138      | 2     | 3.25 | 1.89 |