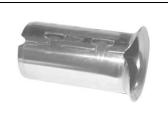

## **SUBMITTAL DATA SHEET**

Service Fitting - 6138

| MODEL NO. | SIZE  | А    | В    |
|-----------|-------|------|------|
| 6138      | 3/4   | 2.38 | .82  |
| 6138      | 1     | 2.38 | 1.03 |
| 6138      | 1 1/4 | 3.25 | 1.31 |
| 6138      | 1 1/2 | 3.25 | 1.51 |
| 6138      | 2     | 3.25 | 1.89 |

## SUBMITTAL INFORMATION

• 300 Series Stainless Steel

**A.Y. McDonald Mfg. CO.** P.O. Box 508

Dubuque, IA 52004-508

**Toll Free:** 1-800-292-2737 **Fax:** 1-800-832-9296

**Hours:** 7:00 a.m. – 5:00 p.m., CST