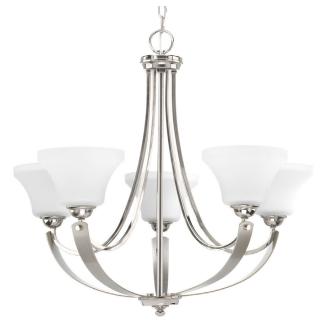

## Noma

Mixed finishes of Polished Nickel with Silver Ridge accents are highlighted in Noma. Soft angles and curving lines created from flat metal straps elegantly frame etched white glass shades. The five-light chandelier is part of our Design Series collections.

- Polished Nickel finishUtilizes mixed finishes
- Features soft angles and curved lines
- Flat metal straps form elegant frame

Category: Chandeliers

Finish: Polished Nickel (plated)
Construction: Steel construction

Glass/Shade: Etched white glass shades

Diameter: 28-1/2" Height: 26"

Overall Ht. W/Chain: 101"

| MOUNTING                                                                         | ELECTRICAL                        | LAMPING                                               | ADDITIONAL INFORMATION    |
|----------------------------------------------------------------------------------|-----------------------------------|-------------------------------------------------------|---------------------------|
| Ceiling mounted                                                                  | Pre-wired                         | Quantity:                                             | cULus Dry location listed |
| Mounting strap for outlet box<br>included  Six feet of 9 gauge chain<br>supplied | 15 feet of wire supplied<br>120 V | Five 100w max. Medium Base<br>E26 base ceramic socket | 1 year warranty           |
| Canopy covers a standard 4"<br>hexagonal recessed outlet box                     |                                   |                                                       |                           |