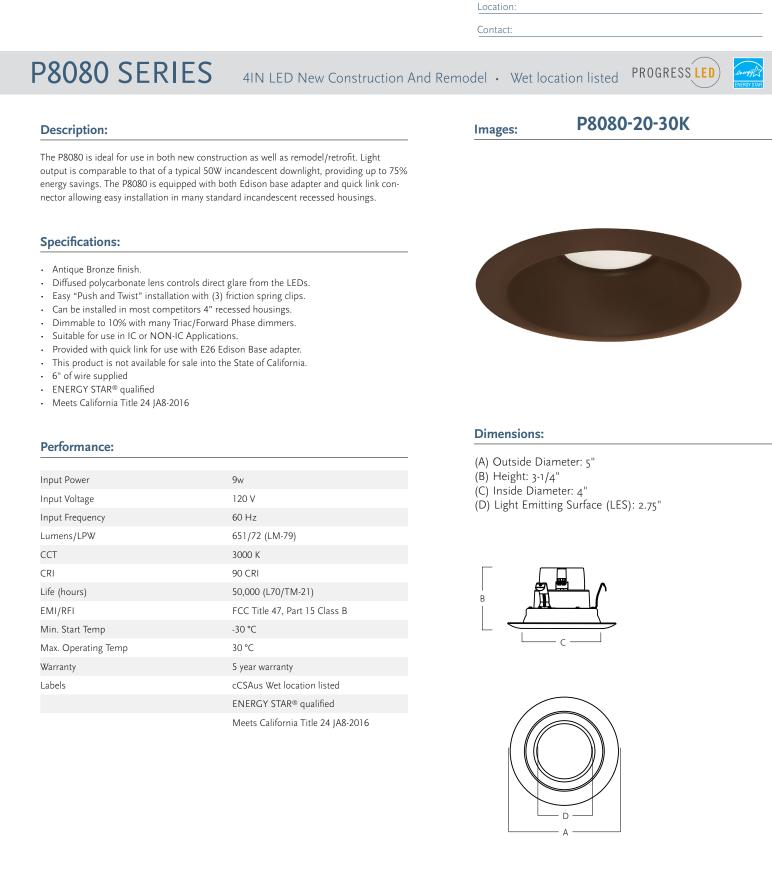

Project:

Fixture Type:





## P8080 SERIES

4IN LED New Construction And Remodel • Wet location listed PROGRESS LED



## P8080-20-30K

## **Dimming Notes:**

P8080 is designed to be compatible with many Triac/Forward Phase controls.

The following is a partial list of known compatible dimmer controls.

## **Dimming Controls**

| Lutron AYCL-153P |  |
|------------------|--|
| Lutron TGCL-153P |  |
| Leviton 6672     |  |
| Leviton 6674     |  |
| Leviton 6681     |  |

Dimming capabilities will vary depending on the dimmer control, load, and circuit installation. Always refer to dimmer manufacturer instructions or a controls specialist for specific requirements.

Dimmer control brand names where identified above are trade names or registered trademarks of each respective company.