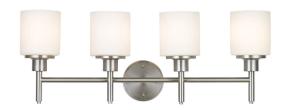

## Aubrey 4-Light Vanity Light Satin Nickel

## **SPECIFICATIONS**

MOUNTING: Wall Mount

SLOPED CEILING ADAPTABLE:

LAMPTYPE I: 4 lamps 60W Incandescent

**BULB INCLUDED:** No WATTS PER BULB: 60W

TOTAL WATTAGE: 240W

DIMMABLE: Yes

MATERIAL CONSTRUCTION: Steel

**ASSEMBLED DIMENSIONS:** 10.75" H × 30.1" L × 6.75" D

WEIGHT: 6.93 lbs.

**BACKPLATE DIMENSIONS:** 5" H × 5" W

CANOPY/PLATE DIMENSIONS: N/A

**GLASS/SHADE DIMENSIONS:** 5.3" H × 4.75" L × 4.75" D

**GLASS/SHADE MATERIAL:** Glass GLASS/SHADE TYPE: Frosted **GLASS/SHADE COLOR:** White