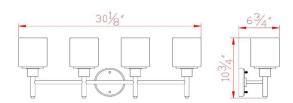

**ASSEMBLED DIMENSIONS:** 10.75" H × 30.1" L × 6.75" D

WEIGHT: 6.93 lbs.

**BACKPLATE DIMENSIONS:** 5" H × 5" W

CANOPY/PLATE DIMENSIONS: N/A

**GLASS/SHADE DIMENSIONS:** 5.3" H × 4.75" L × 4.75" D

**GLASS/SHADE MATERIAL:** Glass GLASS/SHADE TYPE: Frosted **GLASS/SHADE COLOR:** White