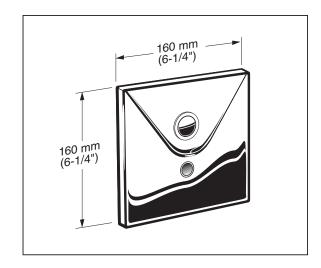

#### PRODUCT FEATURES:

- Self-Cleaning Piston with integral wiper spring significantly reduces clogging and maintenance
- Selectronic Proximity System with universal sensor provides hygienic, "hands free" operation
- State-of-the-Art Electronics prevent ghost flushing
- Dezincification Resistant brass alloy
- Fully Mechanical Manual Override Button can flush the valve without power
- Fail-Safe: Valve automatically closes upon loss of power or water pressure and does not need to be reset
- Adjustable Sanitary Flush cleans the fixture & maintains the trap seal.
- Chemical resistant EPDM Seals for extended life
- Adjustable tailpiece for rough-in flexibility
- Can be installed left or right handed
- All exposed parts are chrome-plated

#### INCLUDES:

- 1" I.P.S. angle stop with back-flow protection and hand wheel
- 1" Sweat solder adapter
- 1-1/2" Vacuum breaker with spud coupling and flange