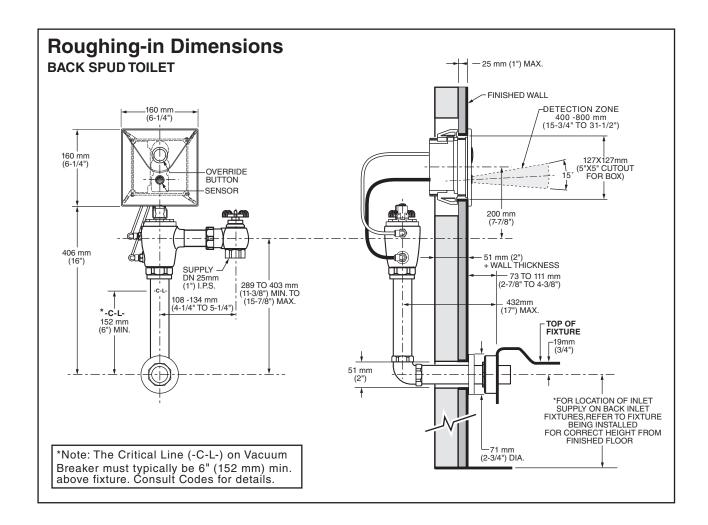

## SUGGESTED SPECIFICATION

Electronic, sensor activated toilet flush valve for floor-mount bowls (with 1-1/2" exposed back spud) shall feature self-cleaning piston valve with integral wiper spring in refill orifice to prevent clogging. Shall feature a fully mechanical manual override that can flush the valve without power. Shall also feature a dezincification-resistant brass valve body and vandal-resistant chrome-plated metal wall plate that includes the sensor and manual override button. Includes angle stop with back-flow protection and hand wheel. Sweat solder adapter and vacuum breaker also included. Must be installed and maintained from the rear. Flush Valve shall be American Standard Model # 606B 2 1.007.