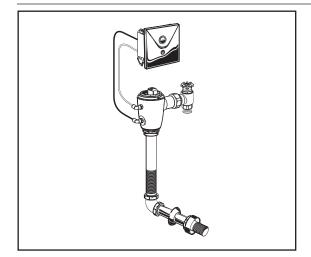

# SELECTRONIC® SENSOR OPERATED **CONCEALED TOILET FLUSH VALVE**

FOR FLOOR-MOUNT. BACK SPUD BOWLS

#### GENERAL DESCRIPTION:

Concealed, Sensor Operated Selectronic Toilet Flush Valve (Rear Access) for floor mount bowls with 1-1/2" exposed back spud.