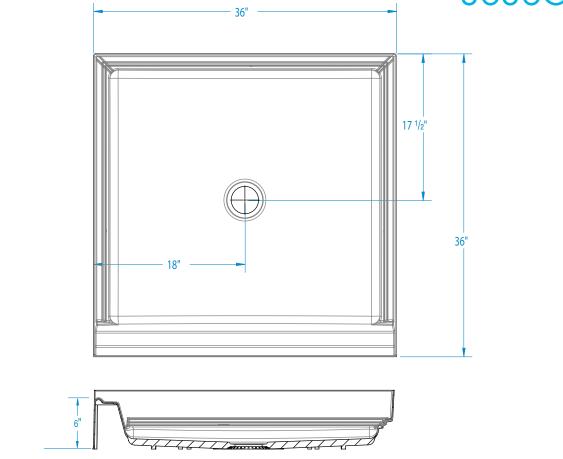

#### DIMENSIONS

| inches        |
|---------------|
| 36            |
| 36            |
| 7 / 6         |
| -             |
| 6             |
| 17 <b>1/2</b> |
| 18            |
| 3 1/4 / 3/8   |
|               |

### FRAMING DIMENSIONS inches

|   | <b>D</b><br>Depth | <b>W</b><br>Width | <b>H</b><br>Height | A       | В  | C    |
|---|-------------------|-------------------|--------------------|---------|----|------|
| 2 | 36                | 36                | _                  | Box Out | 18 | 17 ½ |
|   |                   |                   |                    |         |    |      |