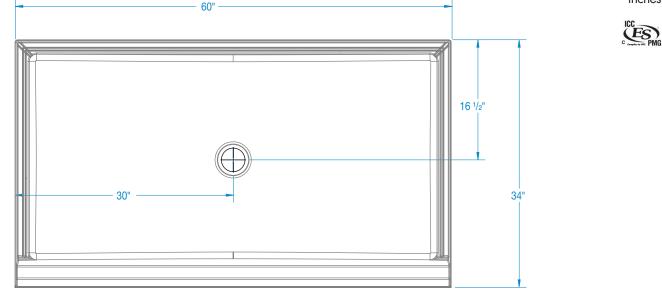

### DIMENSIONS

| Specifications                  | inches      |  |  |
|---------------------------------|-------------|--|--|
| Width: Overall / Net            | 60          |  |  |
| Depth: Overall / Net            | 34          |  |  |
| Height: Overall / Net           | 7 / 6       |  |  |
| Enclosure Opening               | -           |  |  |
| Skirt Height                    | 6           |  |  |
| Drain Rough-In (from Back Wall) | 16 1/2      |  |  |
| Drain Rough-In (from Side Wall) | 30          |  |  |
| Drain: Diameter / Clearance     | 3 1/4 / 3/8 |  |  |

### FRAMING DIMENSIONS inches

| Туре   | <b>D</b><br>Depth | Width | H<br>Height | A       | В  | C           |
|--------|-------------------|-------|-------------|---------|----|-------------|
| Alcove | 34                | 60    | -           | Box Out | 30 | 16 <b>½</b> |
|        |                   |       |             |         |    |             |