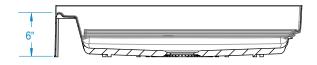

### DIMENSIONS

| Specifications                  | inches      |  |  |
|---------------------------------|-------------|--|--|
| Width: Overall / Net            | 60          |  |  |
| Depth: Overall / Net            | 34          |  |  |
| Height: Overall / Net           | 7 / 6       |  |  |
| Enclosure Opening               | -           |  |  |
| Skirt Height                    | 6           |  |  |
| Drain Rough-In (from Back Wall) | 16 1/2      |  |  |
| Drain Rough-In (from Side Wall) | 30          |  |  |
| Drain: Diameter / Clearance     | 3 1/4 / 3/8 |  |  |