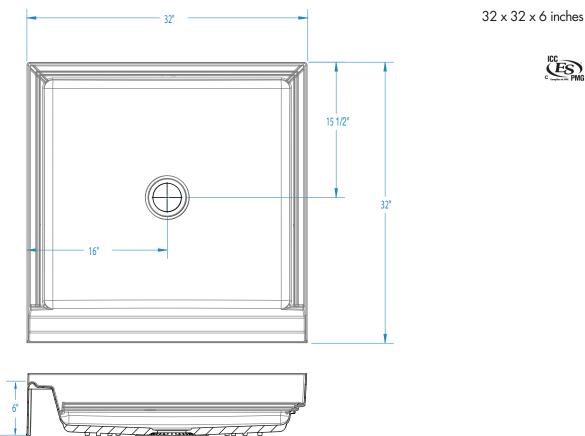

32 x 32 x 6

### DIMENSIONS

| Specifications                  | inches      |
|---------------------------------|-------------|
| Width: Overall / Net            | 32          |
| Depth: Overall / Net            | 32          |
| Height: Overall / Net           | 7 / 6       |
| Enclosure Opening               | -           |
| Skirt Height                    | 6           |
| Drain Rough-In (from Back Wall) | 15 <b>½</b> |
| Drain Rough-In (from Side Wall) | 16          |
| Drain: Diameter / Clearance     | 3 1/4 / 3/8 |

### FRAMING DIMENSIONS

| RAMIN  | G DIME     | NSIONS            | inches             |         |    |             |
|--------|------------|-------------------|--------------------|---------|----|-------------|
| Туре   | D<br>Depth | <b>W</b><br>Width | <b>H</b><br>Height | А       | В  | С           |
| Alcove | 32         | 32                | _                  | Box Out | 16 | 15 <b>½</b> |
|        |            |                   |                    |         |    |             |