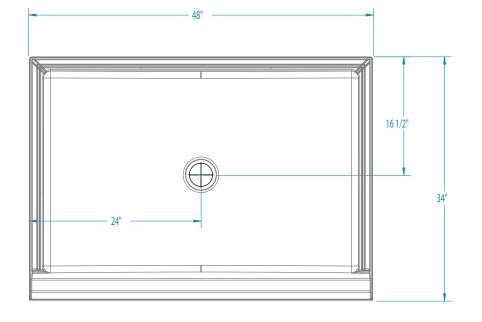

48 x 34 x 6

### DIMENSIONS

| inches      |  |  |
|-------------|--|--|
| 48          |  |  |
| 34          |  |  |
| 7 / 6       |  |  |
| -           |  |  |
| 6           |  |  |
| 16 1/2      |  |  |
| 24          |  |  |
| 3 1/4 / 3/8 |  |  |
|             |  |  |

### FRAMING DIMENSIONS inches

| Туре   | D<br>Depth | W<br>Width | H<br>Height | A                 | В  | C           |
|--------|------------|------------|-------------|-------------------|----|-------------|
| Alcove | 34         | 48         | _           | Box Out           | 24 | 16 <b>½</b> |
|        |            | C          |             | —— A —— B —— —— H |    |             |