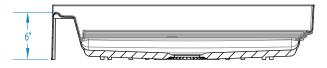

### DIMENSIONS

| inches      |  |  |
|-------------|--|--|
| 48          |  |  |
| 34          |  |  |
| 7 / 6       |  |  |
| -           |  |  |
| 6           |  |  |
| 16 1/2      |  |  |
| 24          |  |  |
| 3 1/4 / 3/8 |  |  |
|             |  |  |

### FRAMING DIMENSIONS inches

| Туре   | D<br>Depth | W<br>Width | H<br>Height | A                 | В  | C           |
|--------|------------|------------|-------------|-------------------|----|-------------|
| Alcove | 34         | 48         | _           | Box Out           | 24 | 16 <b>½</b> |
|        |            | C          |             | —— A —— B —— —— H |    |             |