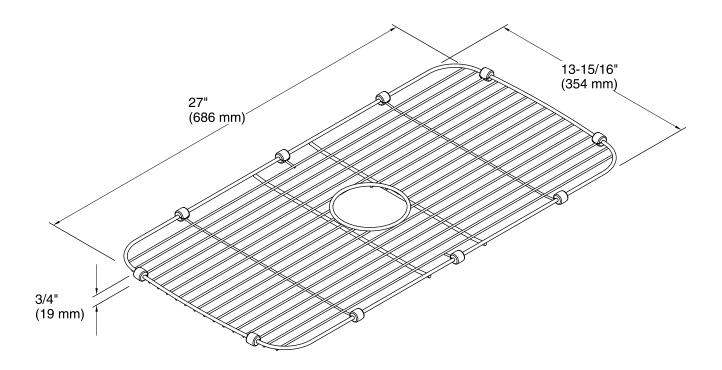

#### **Features**

- Protects bottom of bowl from surface damage.
- Features a drain hole opening allowing the drain to be used without removing the rack.
- Non-abrasive plastic feet will not harm the bowl finish.
- For use with Sterling models 11600 and 11605.
- 27" (686 mm) x 13-15/16" (354 mm)

## **Technical Information**

All product dimensions are nominal.