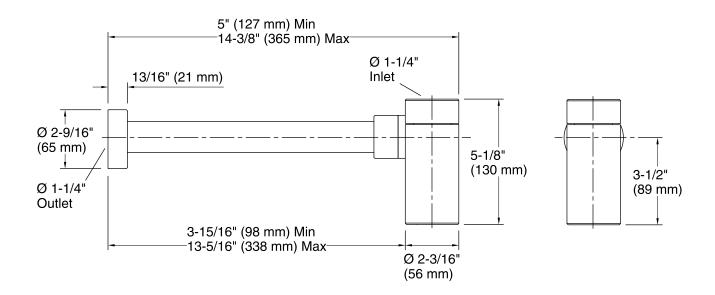

/Standards

ASME A112.18.2/CSA B125.2

# **KOHLER® Faucet Lifetime Limited Warranty**

See website for detailed warranty information.

### Available Color/Finishes

Color tiles intended for reference only.

| Color | Code | Description                   |
|-------|------|-------------------------------|
|       | СР   | Polished Chrome               |
|       | SN   | Vibrant® Polished Nickel      |
|       | AF   | Vibrant® French Gold          |
|       | BGD  | Vibrant® Moderne Brushed Gold |
|       | G    | Brushed Chrome                |
|       | BN   | Vibrant® Brushed Nickel       |
|       | BV   | Vibrant® Brushed Bronze       |
|       | 2BZ  | Oil-Rubbed Bronze             |
|       | TT   | Vibrant Titanium              |
|       |      |                               |







## **Technical Information**

All product dimensions are nominal.

#### **Notes**

Install this product according to the installation guide.