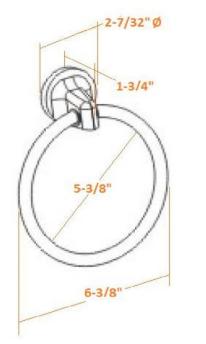

## SPECIFICATIONS

| MATERIAL CONSTRUCTION:<br>PVD FINISH:<br>ASSEMBLY REQUIRED:<br>TOOLS NEEDED FOR INSTALLATION:<br>ASSEMBLED DIMENSIONS:<br>ASSEMBLED WEIGHT: | Zinc<br>No<br>Yes<br>Screwdriver<br>3.07" H x 6.3" L x 7.72" D<br>0.62 lbs.                                                                                      |
|---------------------------------------------------------------------------------------------------------------------------------------------|------------------------------------------------------------------------------------------------------------------------------------------------------------------|
| MIN. LENGTH:                                                                                                                                | N/A                                                                                                                                                              |
| MAX LENGTH:                                                                                                                                 | N/A                                                                                                                                                              |
| SCREWS INCLUDED:                                                                                                                            | Yes                                                                                                                                                              |
| DRYWALL ANCHORS INCLUDED:                                                                                                                   | Yes                                                                                                                                                              |
| CENTER TO CENTER:                                                                                                                           | N/A                                                                                                                                                              |
| WARRANTY:<br>LEGAL FOR SALE IN CALIFORNIA:                                                                                                  | This PROFLO accessory carries a limited lifetime warranty when installed in residential applications. The warranty is five years in commercial applications. Yes |
|                                                                                                                                             | N/A                                                                                                                                                              |
| TYPE:<br>JOB:<br>ORDER CODE:<br>APPROVALS:                                                                                                  |                                                                                                                                                                  |