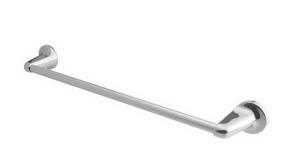

## Gerald Towel Bar 24" Polished Chrome

## **SPECIFICATIONS**

MATERIAL CONSTRUCTION: Zinc PVD FINISH: No ASSEMBLY REQUIRED: Yes

TOOLS NEEDED FOR INSTALLATION: Screwdriver

**ASSEMBLED DIMENSIONS:**  $3.07" \text{ H} \times 28.35" \text{ L} \times 2.17" \text{ D}$ 