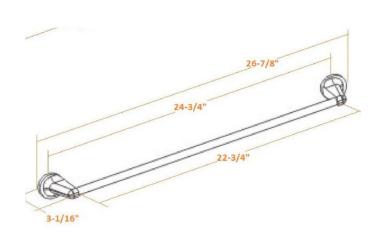

## **SPECIFICATIONS**

MATERIAL CONSTRUCTION: Zinc PVD FINISH: No ASSEMBLY REQUIRED: Yes

TOOLS NEEDED FOR INSTALLATION: Screwdriver

**ASSEMBLED DIMENSIONS:**  $3.07" \text{ H} \times 28.35" \text{ L} \times 2.17" \text{ D}$ 

ASSEMBLED WEIGHT: 0.66 lbs.

MIN. LENGTH: N/A

MAX LENGTH: N/A

SCREWS INCLUDED: Yes

DRYWALL ANCHORS INCLUDED: Yes

CENTER TO CENTER: N/A

WARRANTY: This PROFLO accessory carries a limited lifetime warranty when installed in