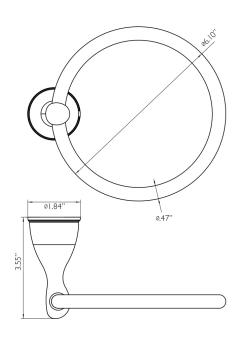

## **SPECIFICATIONS**

MATERIAL CONSTRUCTION: Steel/Zinc

**PVD FINISH:** No ASSEMBLY REQUIRED: Yes

TOOLS NEEDED FOR INSTALLATION: Screwdriver

6.57" H × 7.24" L × 3.54" D **ASSEMBLED DIMENSIONS:** 

0.65 lbs. **ASSEMBLED WEIGHT:** MIN. LENGTH: N/A MAX LENGTH: N/A **SCREWS INCLUDED:** Yes **DRYWALL ANCHORS INCLUDED:** Yes CENTER TO CENTER: N/A