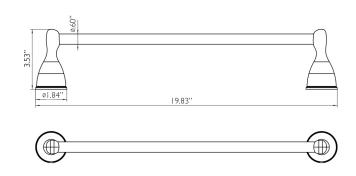

## **SPECIFICATIONS**

MATERIAL CONSTRUCTION: Steel/Zinc

PVD FINISH: No ASSEMBLY REQUIRED: Yes

TOOLS NEEDED FOR INSTALLATION: Screwdriver

ASSEMBLED DIMENSIONS:  $3.54" \text{ H} \times 19.84" \text{ L} \times 1.85" \text{ D}$ 