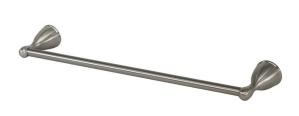

## PF0318TBBN

**BATH ACCESSORIES** 

## Colliston Towel Bar 18" Brushed Nickel

## **SPECIFICATIONS**

MATERIAL CONSTRUCTION: Steel/Zinc

PVD FINISH: No ASSEMBLY REQUIRED: Yes

TOOLS NEEDED FOR INSTALLATION: Screwdriver

ASSEMBLED DIMENSIONS:  $3.54" \text{ H} \times 19.84" \text{ L} \times 1.85" \text{ D}$ 