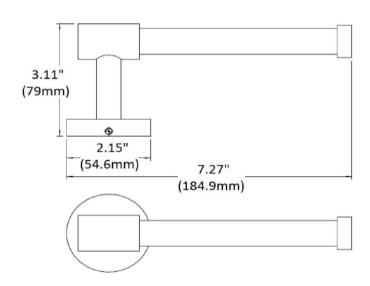

## **SPECIFICATIONS**

MATERIAL CONSTRUCTION: Zinc **PVD FINISH:** No ASSEMBLY REQUIRED: Yes

TOOLS NEEDED FOR INSTALLATION: Screwdriver

**ASSEMBLED DIMENSIONS:** 2.36" H × 7.48" L × 3.54" D

0.88 lbs. **ASSEMBLED WEIGHT:** MIN. LENGTH: N/A MAX LENGTH: N/A **SCREWS INCLUDED:** Yes **DRYWALL ANCHORS INCLUDED:** Yes CENTER TO CENTER: N/A