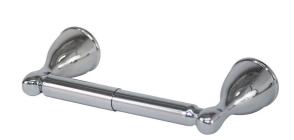

## Colliston Toilet Paper Holder Polished Chrome

## **SPECIFICATIONS**

MATERIAL CONSTRUCTION: Steel/Zinc

**PVD FINISH:** No ASSEMBLY REQUIRED: Yes

TOOLS NEEDED FOR INSTALLATION: Screwdriver

**ASSEMBLED DIMENSIONS:** 3.54" H × 8.03" L × 1.85" D

0.75 lbs. **ASSEMBLED WEIGHT:** MIN. LENGTH: N/A MAX LENGTH: N/A **SCREWS INCLUDED:** Yes **DRYWALL ANCHORS INCLUDED:** Yes CENTER TO CENTER: N/A