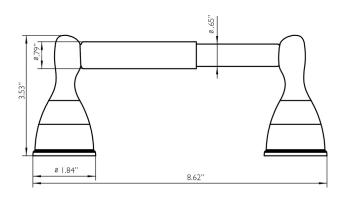

## **SPECIFICATIONS**

MATERIAL CONSTRUCTION: Steel/Zinc

**PVD FINISH:** No ASSEMBLY REQUIRED: Yes

TOOLS NEEDED FOR INSTALLATION: Screwdriver

**ASSEMBLED DIMENSIONS:** 3.54" H × 8.03" L × 1.85" D

0.75 lbs. **ASSEMBLED WEIGHT:** MIN. LENGTH: N/A MAX LENGTH: N/A **SCREWS INCLUDED:** Yes **DRYWALL ANCHORS INCLUDED:** Yes CENTER TO CENTER: N/A