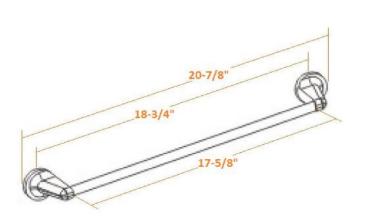

## **SPECIFICATIONS**

MATERIAL CONSTRUCTION: Zinc **PVD FINISH:** No ASSEMBLY REQUIRED: Yes

TOOLS NEEDED FOR INSTALLATION: Screwdriver

**ASSEMBLED DIMENSIONS:** 3.07" H × 22.05" L × 2.17" D

0.57 lbs. **ASSEMBLED WEIGHT:** MIN. LENGTH: N/A MAX LENGTH: N/A **SCREWS INCLUDED:** Yes **DRYWALL ANCHORS INCLUDED:** Yes CENTER TO CENTER: N/A