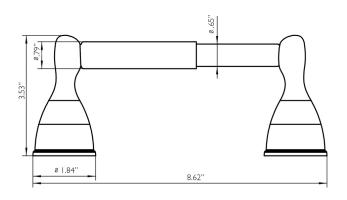

## **SPECIFICATIONS**

MATERIAL CONSTRUCTION: Steel/Zinc

PVD FINISH: No ASSEMBLY REQUIRED: Yes

TOOLS NEEDED FOR INSTALLATION: Screwdriver

ASSEMBLED DIMENSIONS:  $3.54" \text{ H} \times 8.03" \text{ L} \times 1.85" \text{ D}$ 