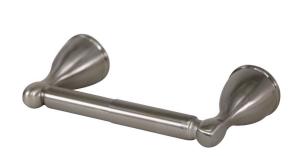

## Colliston Toilet Paper Holder Brushed Nickel

## **SPECIFICATIONS**

MATERIAL CONSTRUCTION: Steel/Zinc

PVD FINISH: No ASSEMBLY REQUIRED: Yes

TOOLS NEEDED FOR INSTALLATION: Screwdriver

ASSEMBLED DIMENSIONS:  $3.54" \text{ H} \times 8.03" \text{ L} \times 1.85" \text{ D}$ 