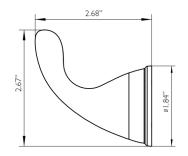

## SPECIFICATIONS

| MATERIAL CONSTRUCTION:<br>PVD FINISH:<br>ASSEMBLY REQUIRED:<br>TOOLS NEEDED FOR INSTALLATION: | Zinc<br>No<br>Yes<br>Screwdriver                                                                                                                             |
|-----------------------------------------------------------------------------------------------|--------------------------------------------------------------------------------------------------------------------------------------------------------------|
| ASSEMBLED DIMENSIONS:                                                                         | 2.68" H x 2.64" L x 1.85" D                                                                                                                                  |
| ASSEMBLED WEIGHT:                                                                             | 0.3625 lbs.                                                                                                                                                  |
| MIN. LENGTH:                                                                                  |                                                                                                                                                              |
| MAX LENGTH:                                                                                   | N/A                                                                                                                                                          |
| SCREWS INCLUDED:<br>DRYWALL ANCHORS INCLUDED:                                                 | Yes                                                                                                                                                          |
| CENTER TO CENTER:                                                                             | N/A                                                                                                                                                          |
| CENTER TO CENTER.                                                                             |                                                                                                                                                              |
| WARRANTY:                                                                                     | This PROFLO accessory carries a limited lifetime warranty when installed in residential applications. The warranty is five years in commercial applications. |
| LEGAL FOR SALE IN CALIFORNIA:                                                                 | Yes                                                                                                                                                          |
| ADA COMPLIANT:                                                                                | N/A                                                                                                                                                          |
| TYPE:                                                                                         |                                                                                                                                                              |
| JOB:                                                                                          |                                                                                                                                                              |
| ORDER CODE:                                                                                   |                                                                                                                                                              |
| APPROVALS:                                                                                    |                                                                                                                                                              |