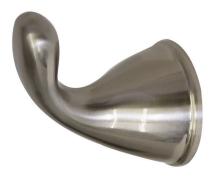

## **PF03RHBN** BATH ACCESSORIES

## Colliston Robe Hook Brushed Nickel









## SPECIFICATIONS

| MATERIAL CONSTRUCTION:<br>PVD FINISH:<br>ASSEMBLY REQUIRED:<br>TOOLS NEEDED FOR INSTALLATION: | Zinc<br>No<br>Yes<br>Screwdriver                                                                                                                             |
|-----------------------------------------------------------------------------------------------|--------------------------------------------------------------------------------------------------------------------------------------------------------------|
| ASSEMBLED DIMENSIONS:                                                                         | 2.68" H x 2.64" L x 1.85" D                                                                                                                                  |
|